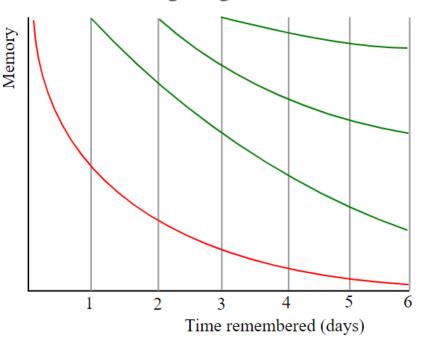

## Best practices for Nudge Learning to drive learner adoption and performance

Shrikant Pattathil Harbinger Systems

**The Forgetting Curve** 

Overcoming the forgetting curve with spaced learning (using nudges)

Source: https://en.wikipedia.org/wiki/Forgetting\_curve