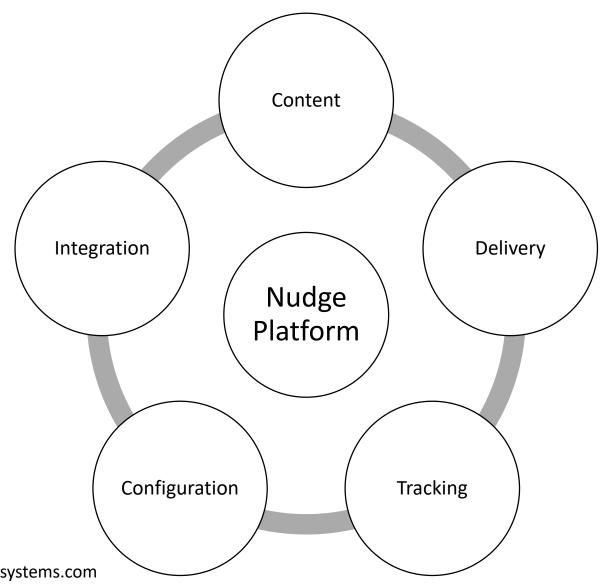

### Core Elements of a Nudge Platform

© 2019 Harbinger Systems | www.harbinger-systems.com