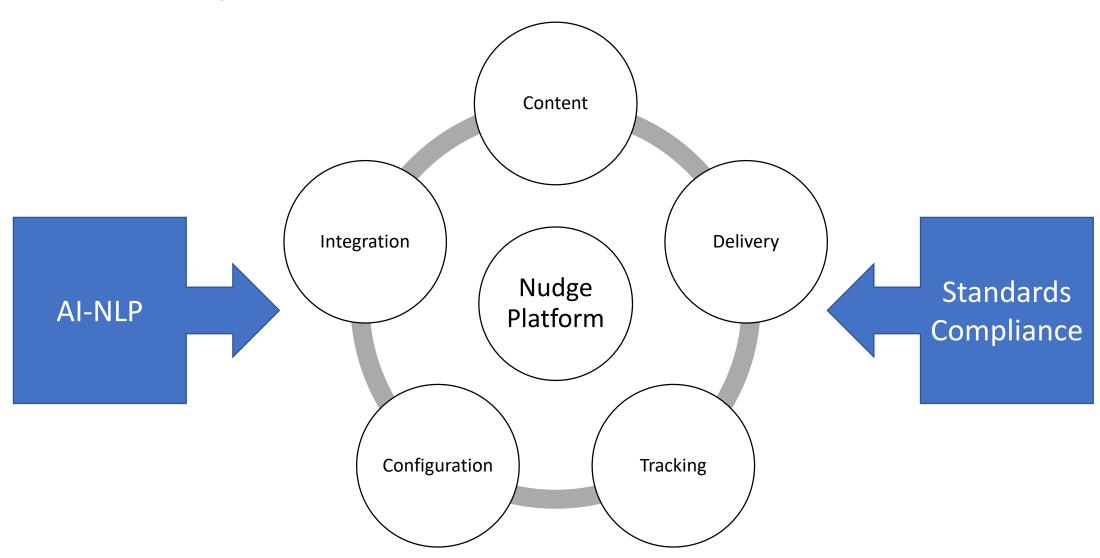

### Core Elements of a Nudge Platform

© 2019 Harbinger Systems | www.harbinger-systems.com

### How to make it truly scalable?

Al

STANDARDS (XAPI)

### Role of AI-NLP?

 Scalability in handling large volume of content (chunking and nudge creation)

Recommendations based on data

### Role of Standards (xAPI)?

Portability of nudges across tools and platforms

Ease of integration