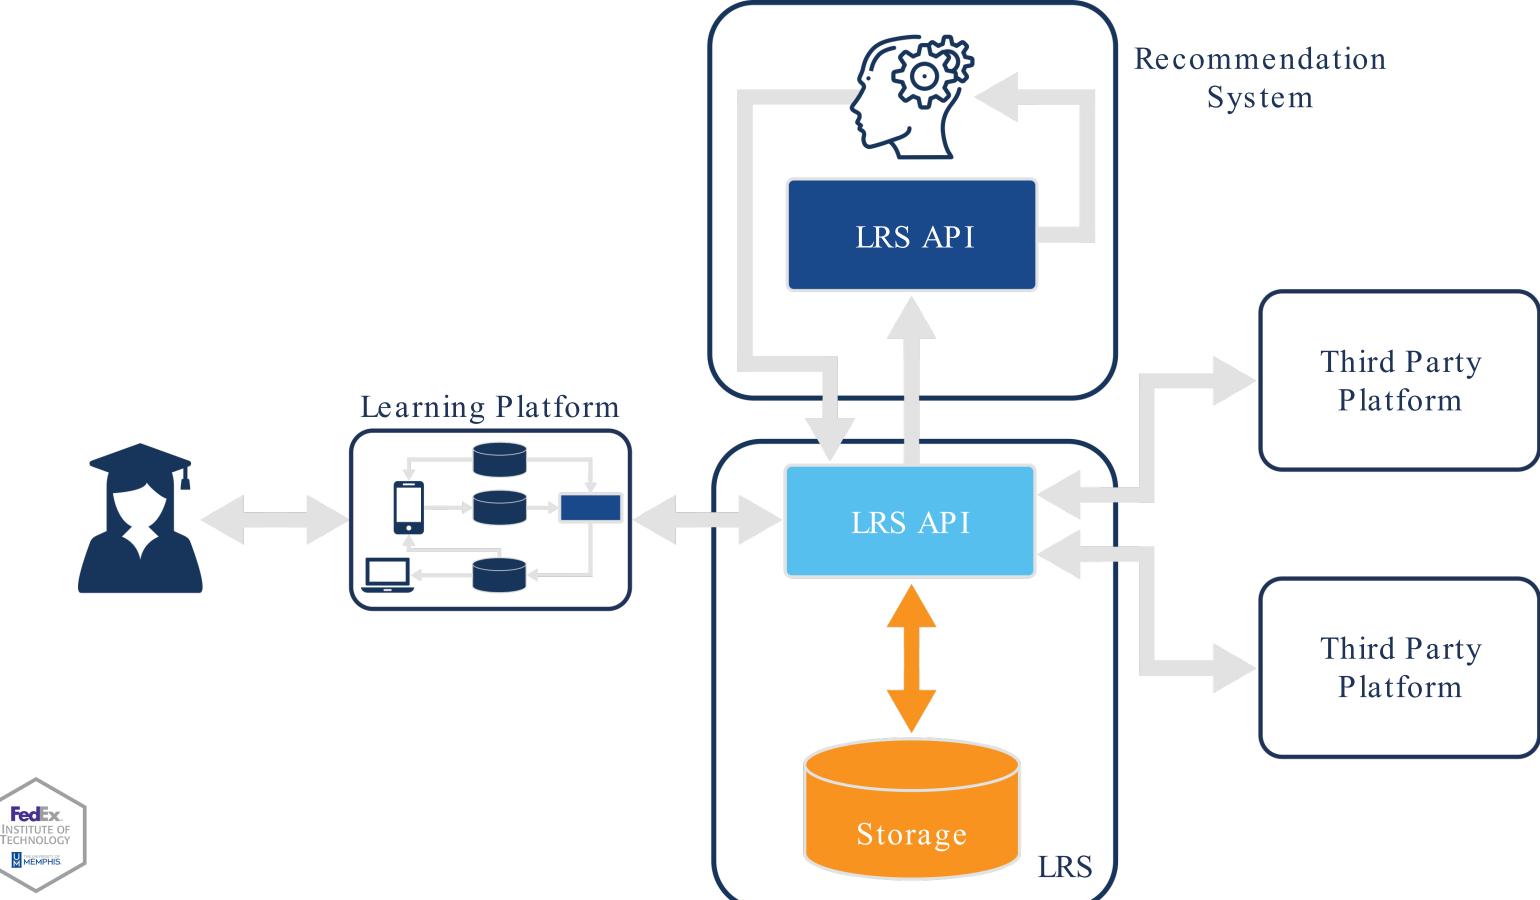

# Minute School's Recommendation System Based on xAPI LRS

Tushar Singh Minute School

Social: #ADLiFEST | WiFi: HILTON\_MEETING / Password: ADLiFEST



#### Introduction



CEO/Founder



Minute School
460 South Highland Street
Memphis, TN 38111







#### Recommendation System







#### High Level Architecture







#### Recommendation System







# Recommendation Engine Connections

**Minute School** 



### Client Integration



# External System



#### Intermediate LRS



# Documents, Audio, and Video



# Access Statements and Documents



### Push Recommendations



### Push Recommendations



#### Polling Methodology







#### Polling Methodology







#### Network Saturation









### Intermediary LRS







# Intermediary Storage







#### Overall Architecture

**Minute School** 



#### Overall Architecture

**Minute School** 



#### Thank You



Minute School
460 South Highland Street
Memphis, TN 38111