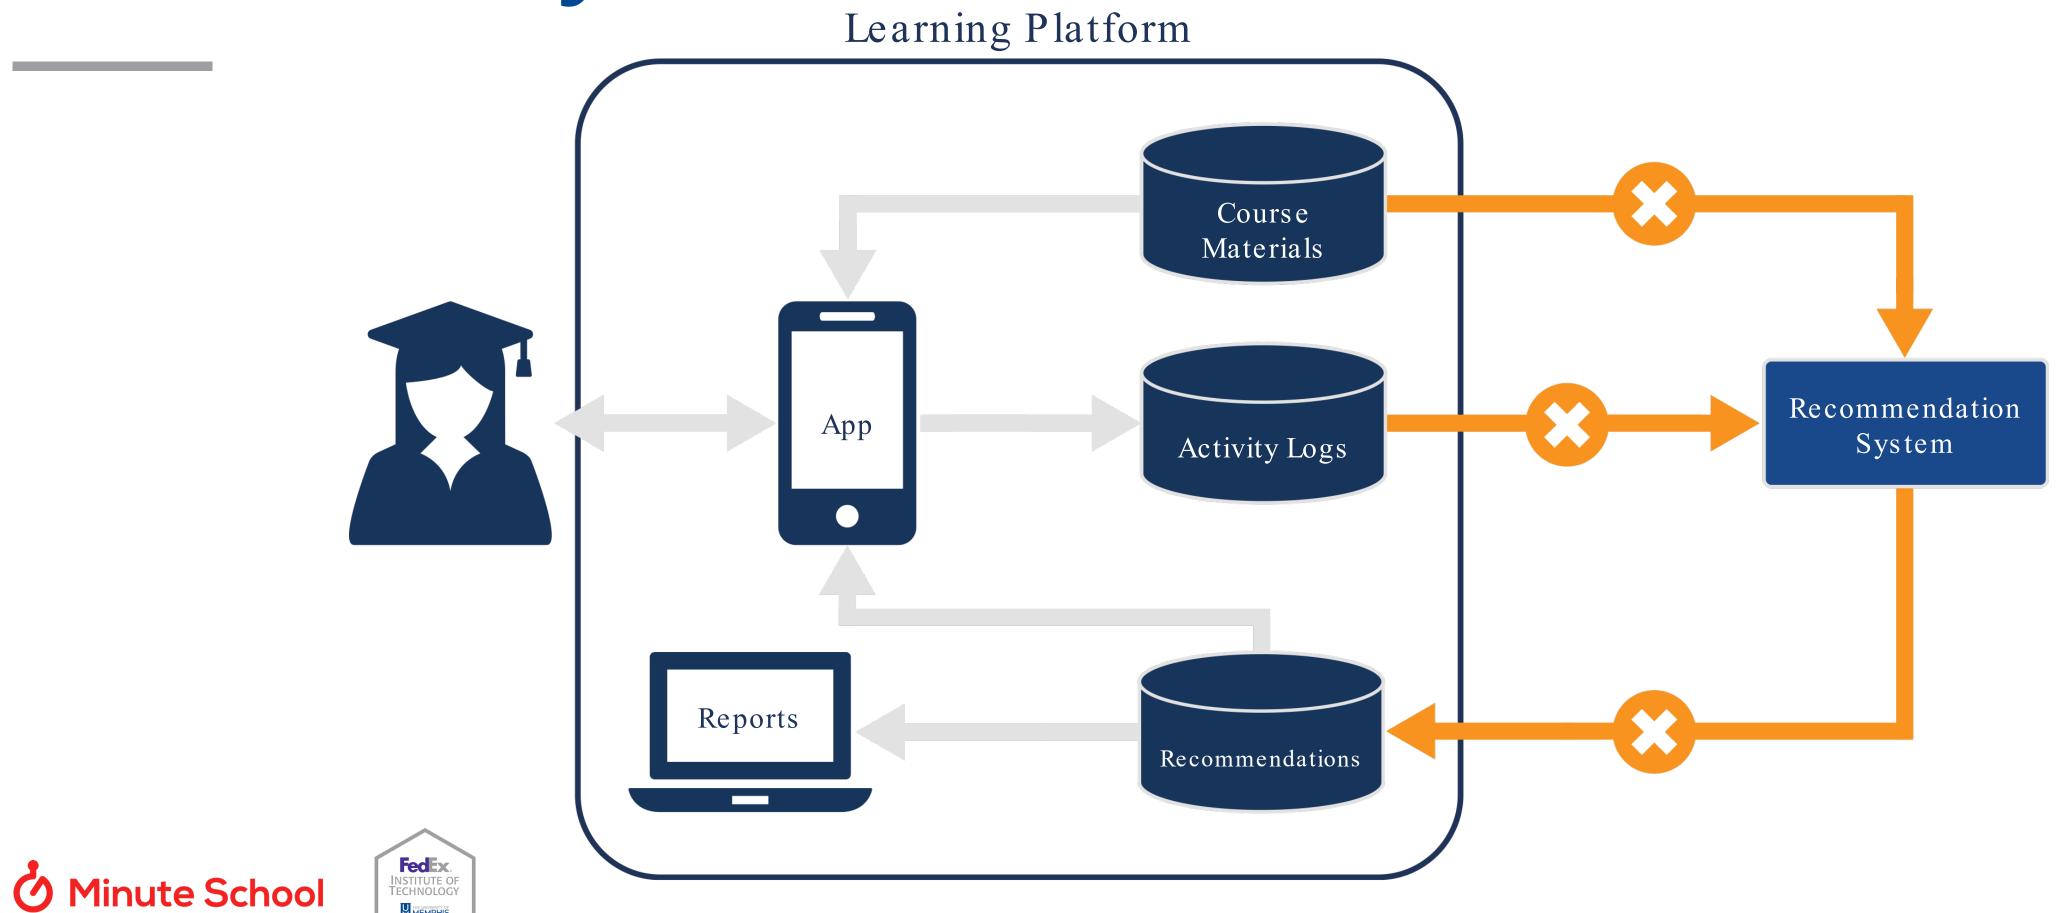

# Minute School's Recommendation System Based on xAPI LRS

Tushar Singh Minute School

Social: #ADLiFEST | WiFi: HILTON\_MEETING / Password: ADLiFEST



#### Introduction



CEO/Founder



Minute School
460 South Highland Street
Memphis, TN 38111







#### Recommendation System







#### High Level Architecture







#### Recommendation System







# Recommendation Engine Connections

**Minute School** 



### Client Integration



# External System



#### Intermediate LRS



# Documents, Audio, and Video



# Access Statements and Documents



### Push Recommendations



### Push Recommendations



#### Polling Methodology







#### Polling Methodology







#### Network Saturation









### Intermediary LRS







# Intermediary Storage







#### Overall Architecture

**Minute School** 



#### Overall Architecture

**Minute School** 



#### Thank You



Minute School
460 South Highland Street
Memphis, TN 38111