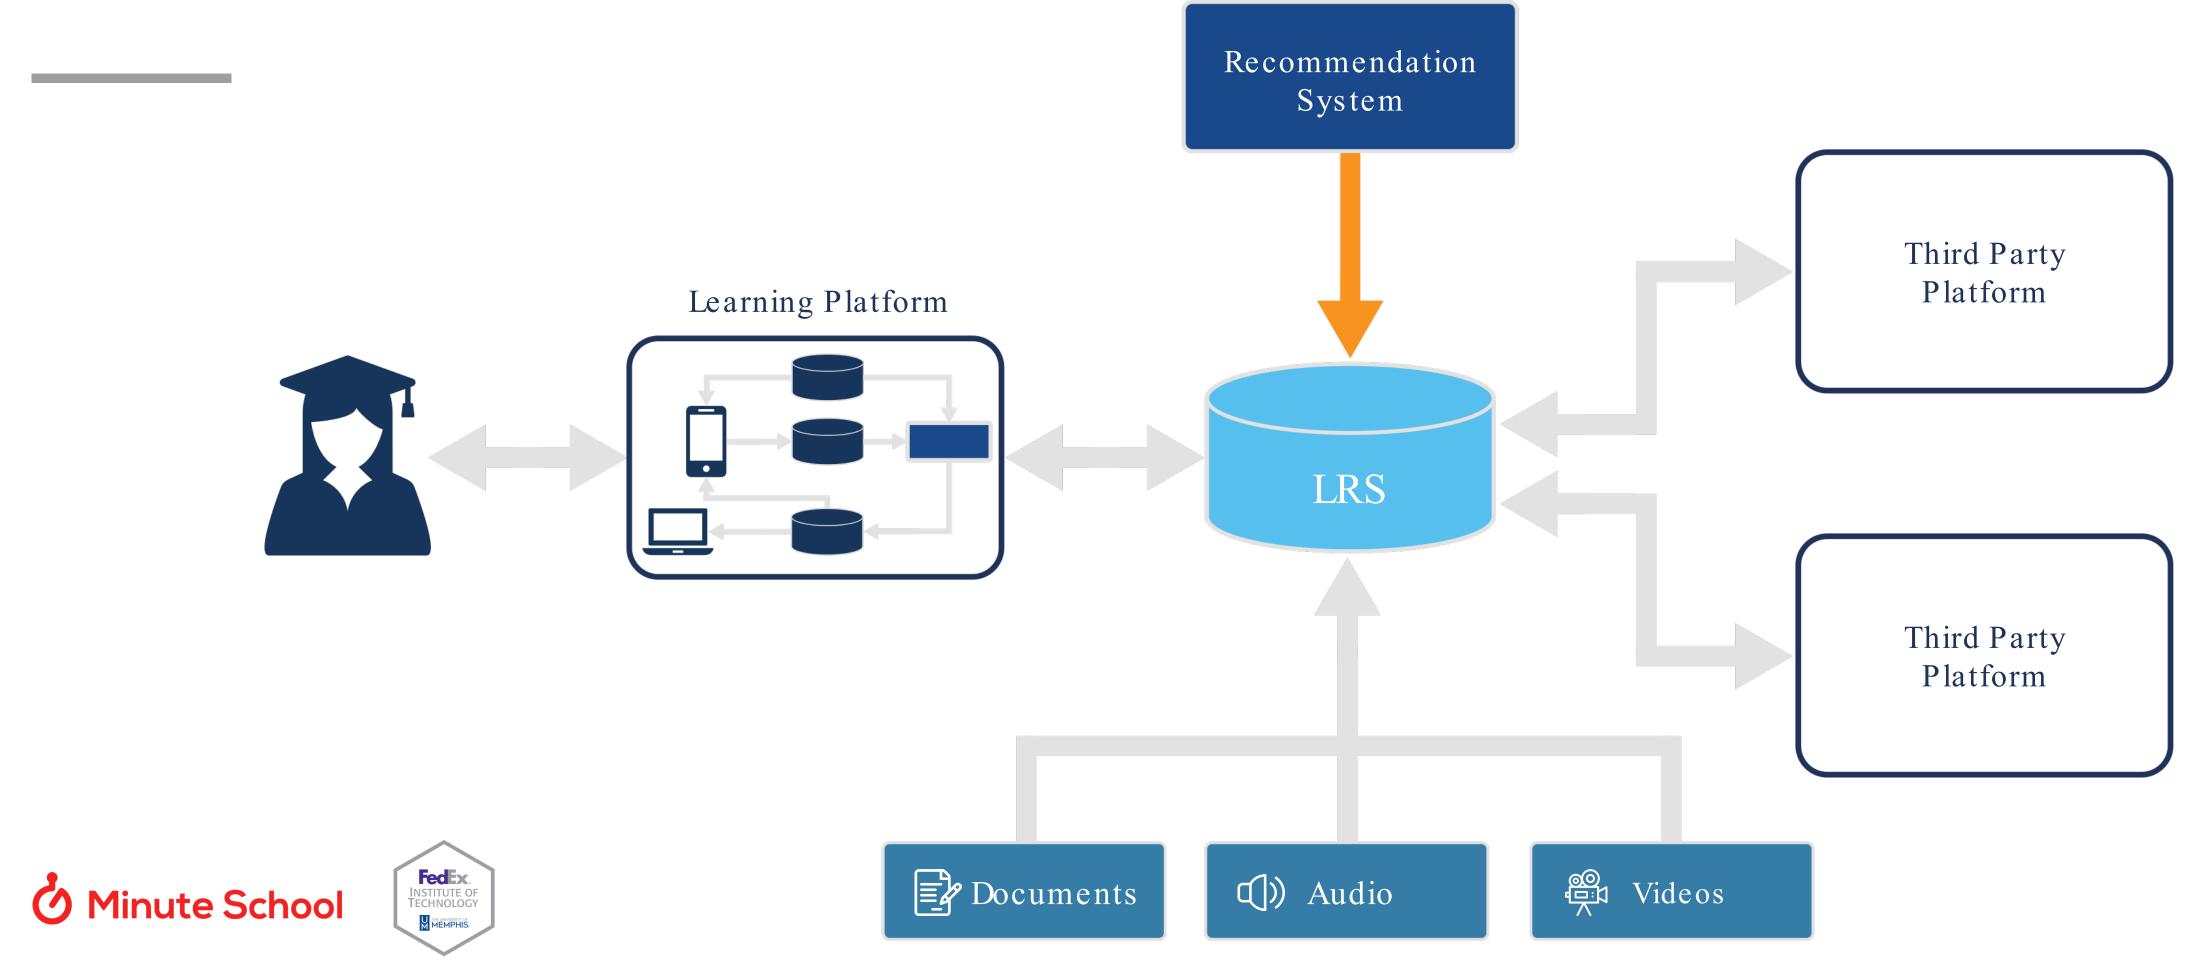

#### High Level Architecture

#### Recommendation System

### Client Integration

# External System

#### Intermediate LRS

# Documents, Audio, and Video

# Access Statements and Documents

### Intermediary LRS

# Intermediary Storage