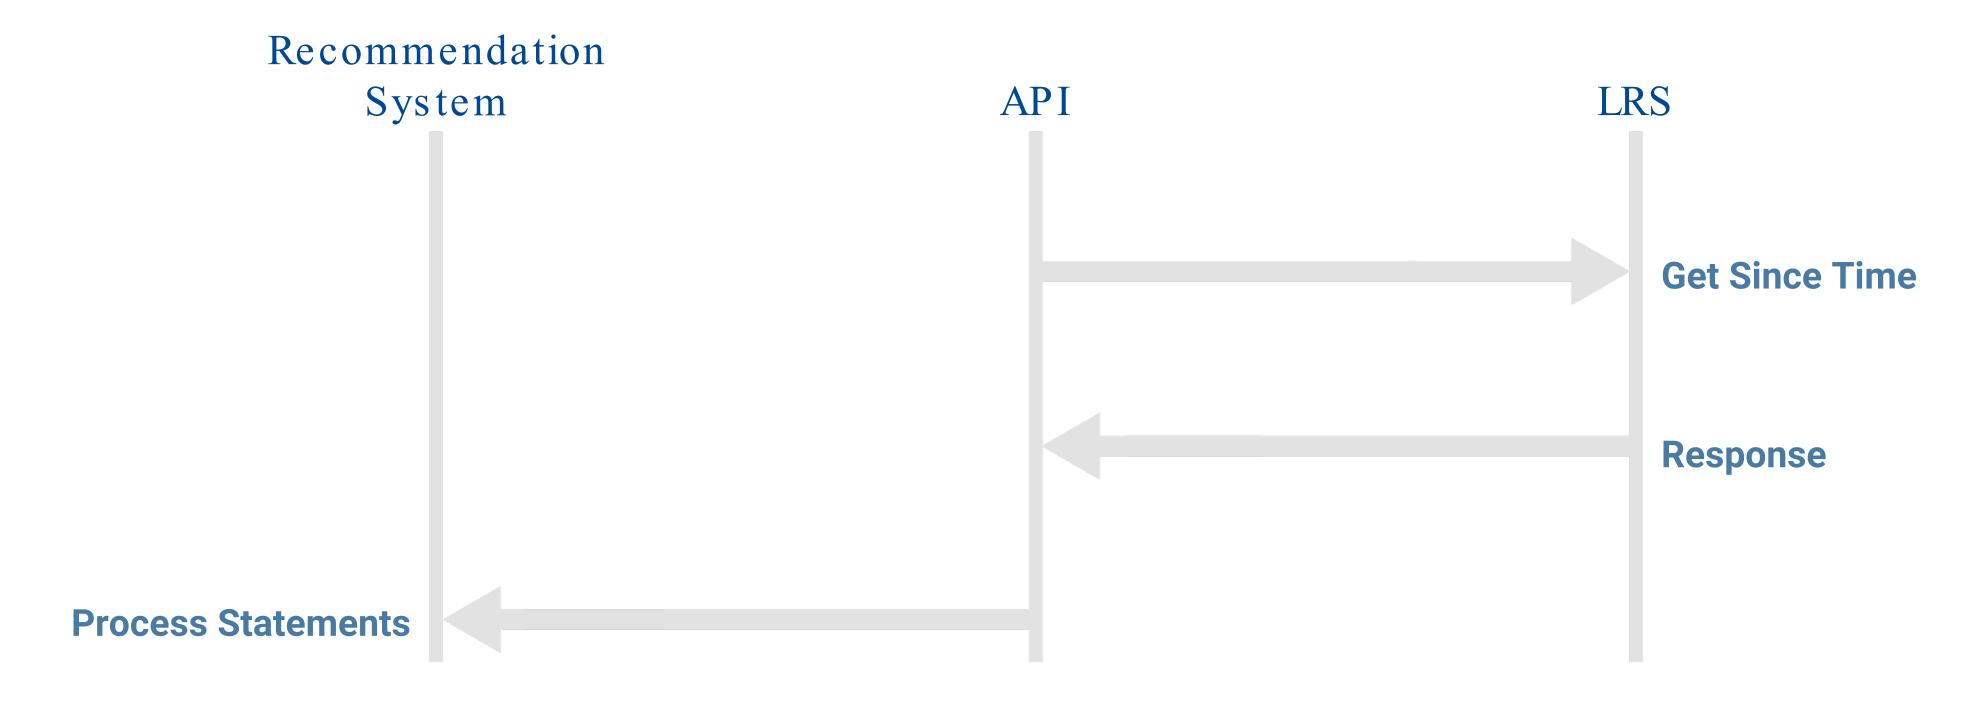

# Minute School's Recommendation System Based on xAPI LRS

Tushar Singh Minute School

Social: #ADLiFEST | WiFi: HILTON\_MEETING / Password: ADLiFEST



#### Introduction



CEO/Founder



Minute School
460 South Highland Street
Memphis, TN 38111







#### Recommendation System







#### High Level Architecture







#### Recommendation System







# Recommendation Engine Connections

**Minute School** 



### Client Integration



# External System



#### Intermediate LRS



# Documents, Audio, and Video



# Access Statements and Documents



### Push Recommendations



### Push Recommendations



#### Polling Methodology







#### Polling Methodology







#### Network Saturation









### Intermediary LRS







# Intermediary Storage







#### Overall Architecture

**Minute School** 



#### Overall Architecture

**Minute School** 



#### Thank You



Minute School
460 South Highland Street
Memphis, TN 38111