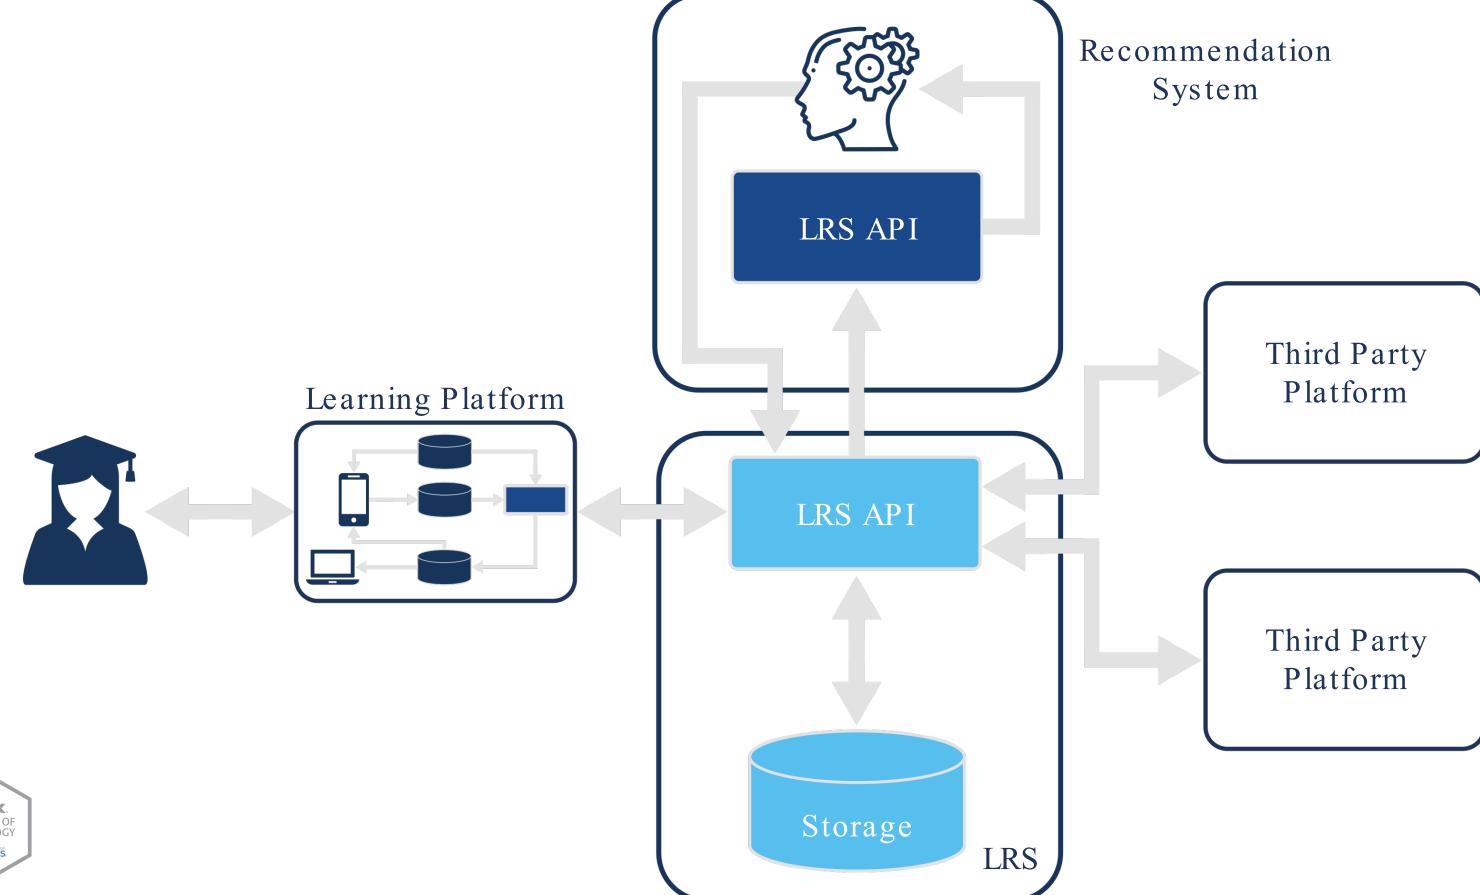

#### High Level Architecture

#### Recommendation System

### Intermediary LRS

# Intermediary Storage