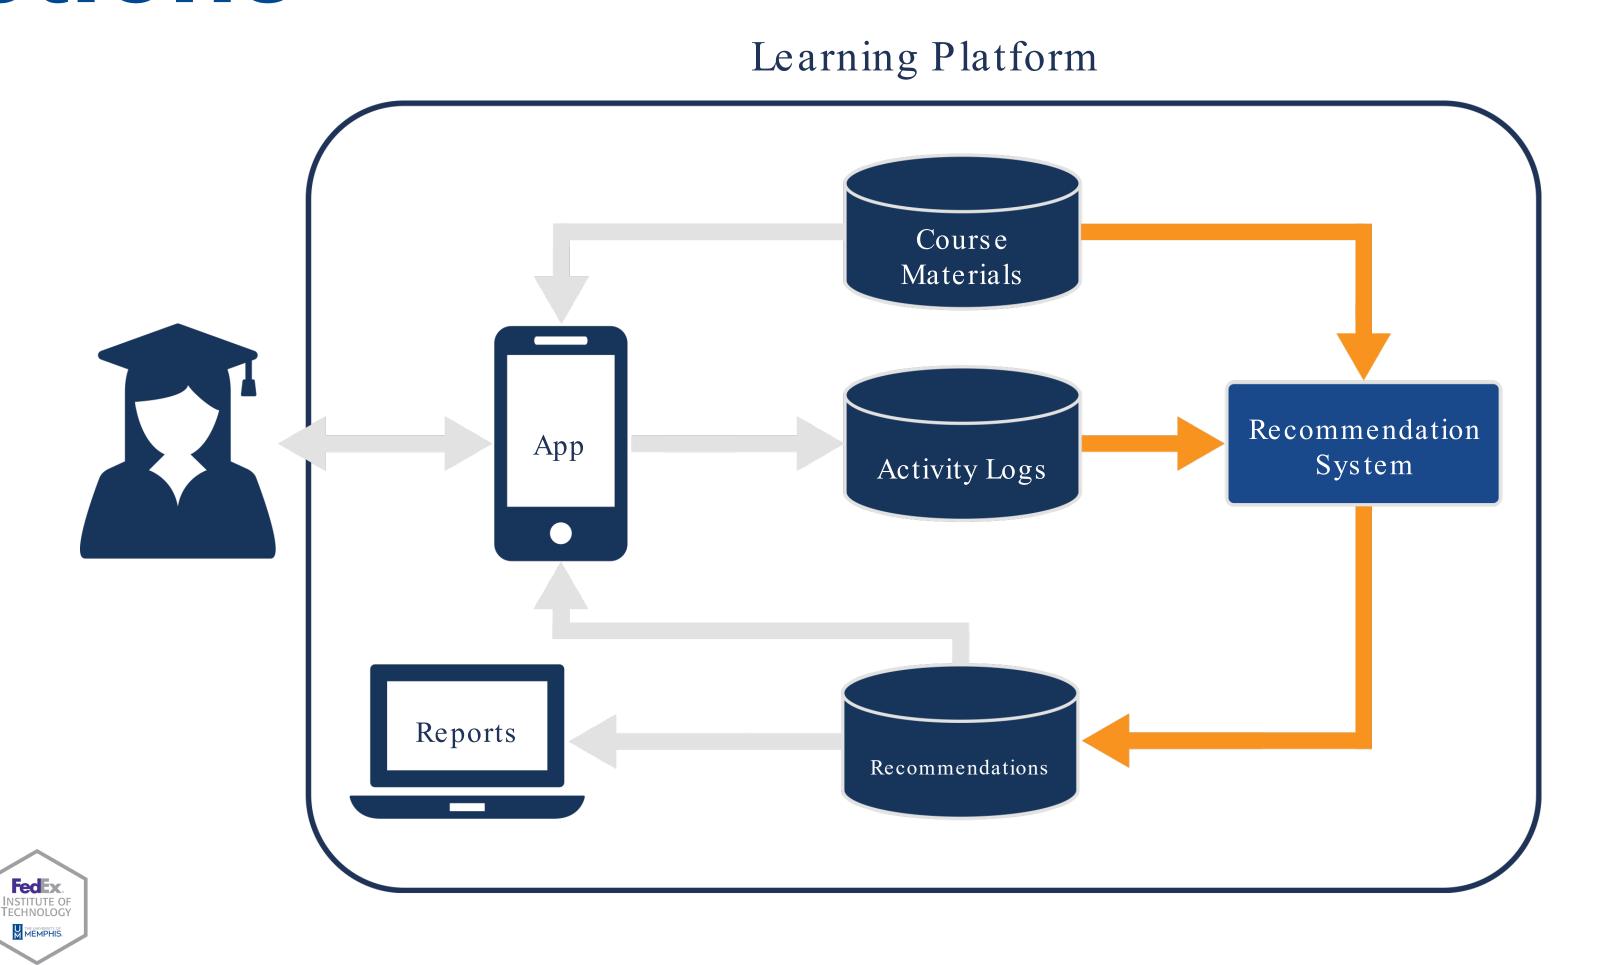

# Minute School's Recommendation System Based on xAPI LRS

Tushar Singh Minute School

Social: #ADLiFEST | WiFi: HILTON\_MEETING / Password: ADLiFEST



#### Introduction



CEO/Founder



Minute School
460 South Highland Street
Memphis, TN 38111







#### Recommendation System







#### High Level Architecture







#### Recommendation System







# Recommendation Engine Connections

**Minute School** 



### Client Integration



# External System



#### Intermediate LRS



# Documents, Audio, and Video



# Access Statements and Documents



### Push Recommendations



### Push Recommendations



#### Polling Methodology







#### Polling Methodology







#### Network Saturation









### Intermediary LRS







# Intermediary Storage







#### Overall Architecture

**Minute School** 



#### Overall Architecture

**Minute School** 



#### Thank You



Minute School
460 South Highland Street
Memphis, TN 38111