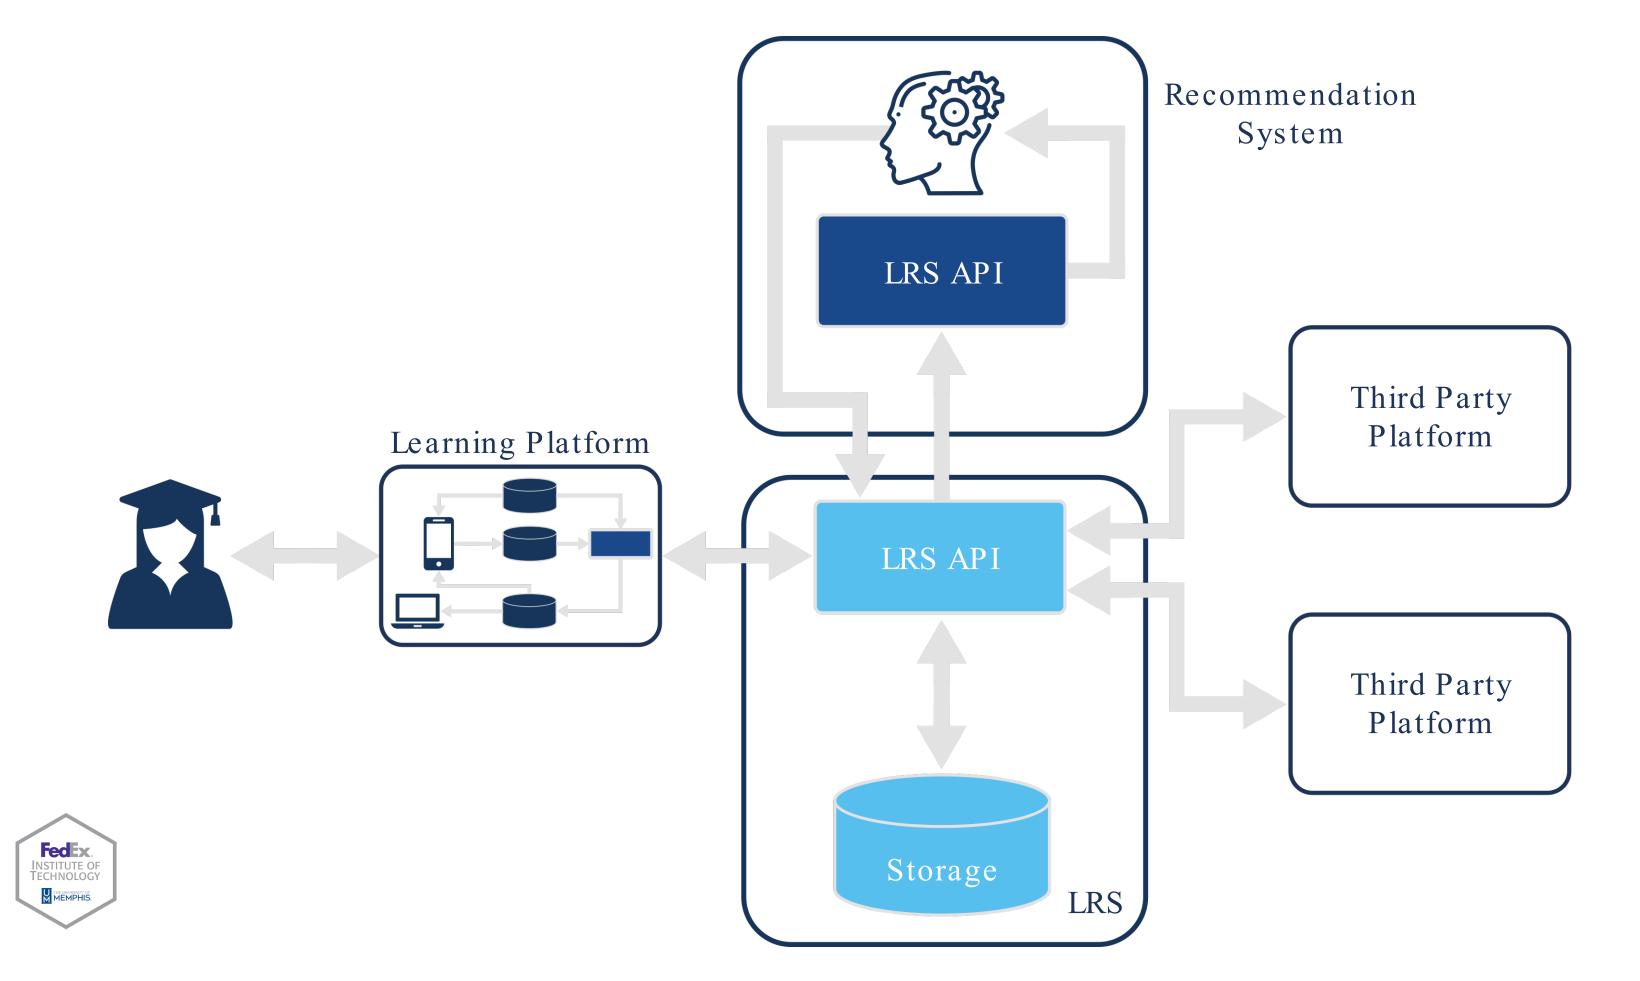

#### Recommendation System

#### High Level Architecture

# Recommendation Engine Connections

**Minute School** 

### Client Integration

# External System

#### Intermediate LRS

### Intermediary LRS

# Intermediary Storage

#### Overall Architecture

**Minute School** 