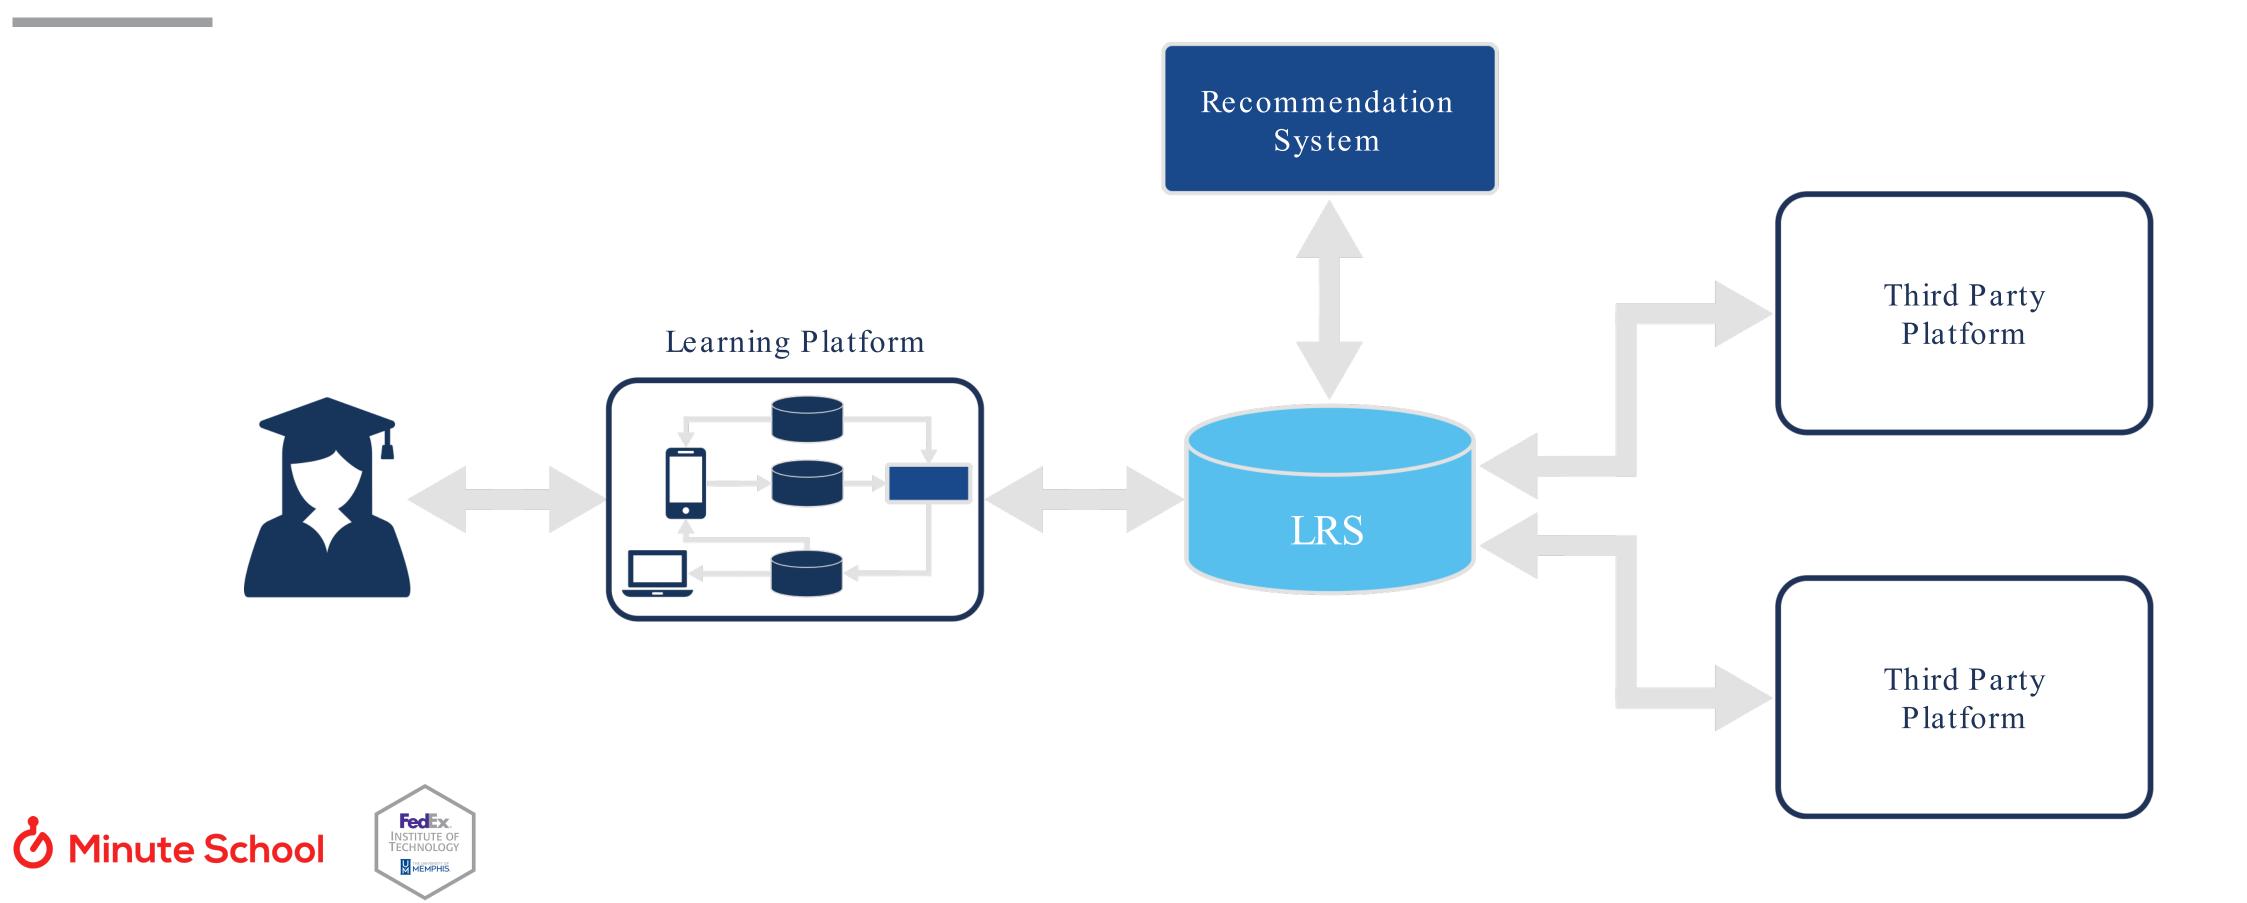

# Recommendation Engine Connections

**Minute School** 

#### Intermediate LRS

### Intermediary LRS

# Intermediary Storage