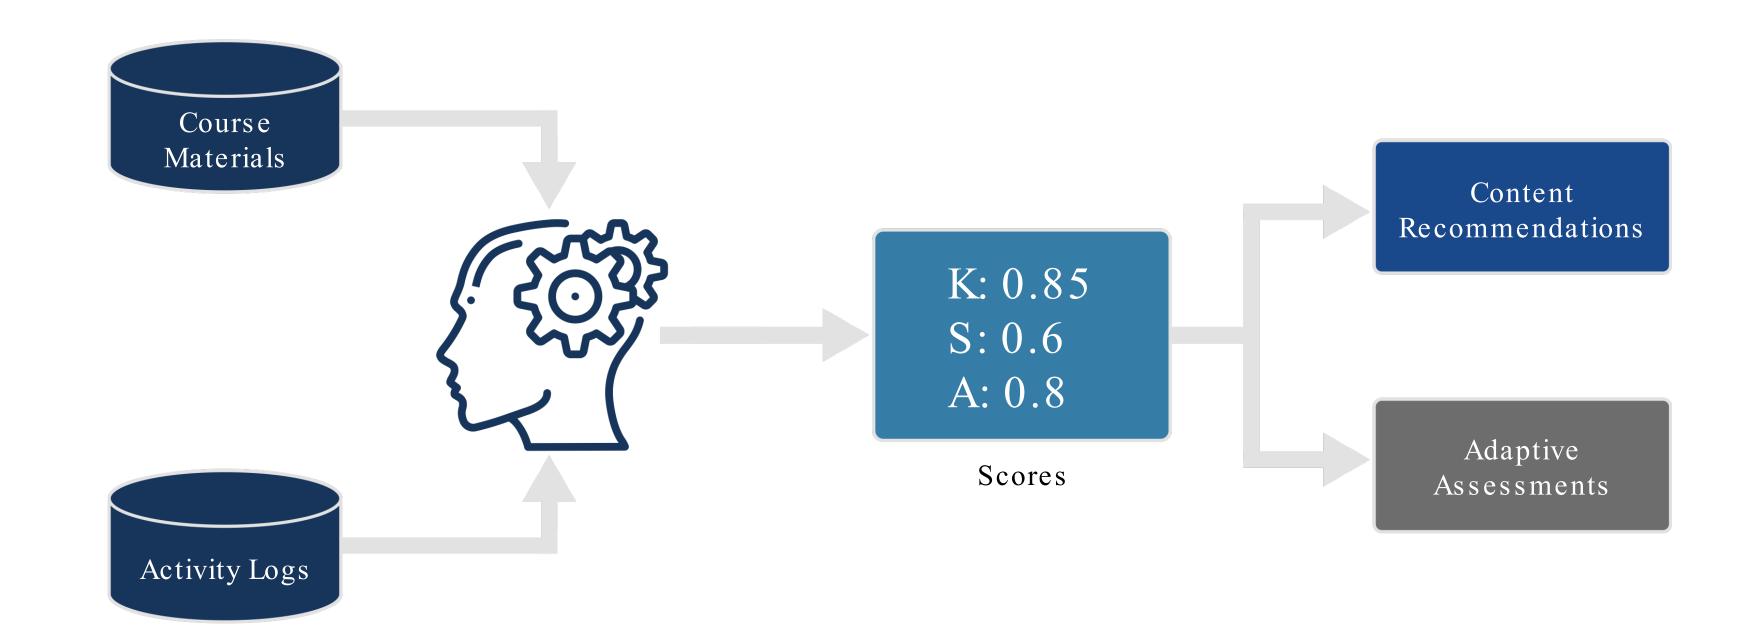

# Minute School's Recommendation System Based on xAPI LRS

Tushar Singh Minute School

Social: #ADLiFEST | WiFi: HILTON\_MEETING / Password: ADLiFEST



#### Introduction



CEO/Founder



Minute School
460 South Highland Street
Memphis, TN 38111







#### Recommendation System







#### High Level Architecture







#### Recommendation System







# Recommendation Engine Connections

**Minute School** 



### Client Integration



# External System



#### Intermediate LRS



# Documents, Audio, and Video



# Access Statements and Documents



### Push Recommendations



### Push Recommendations



#### Polling Methodology







#### Polling Methodology







#### Network Saturation









### Intermediary LRS







# Intermediary Storage







#### Overall Architecture

**Minute School** 



#### Overall Architecture

**Minute School** 



#### Thank You



Minute School
460 South Highland Street
Memphis, TN 38111