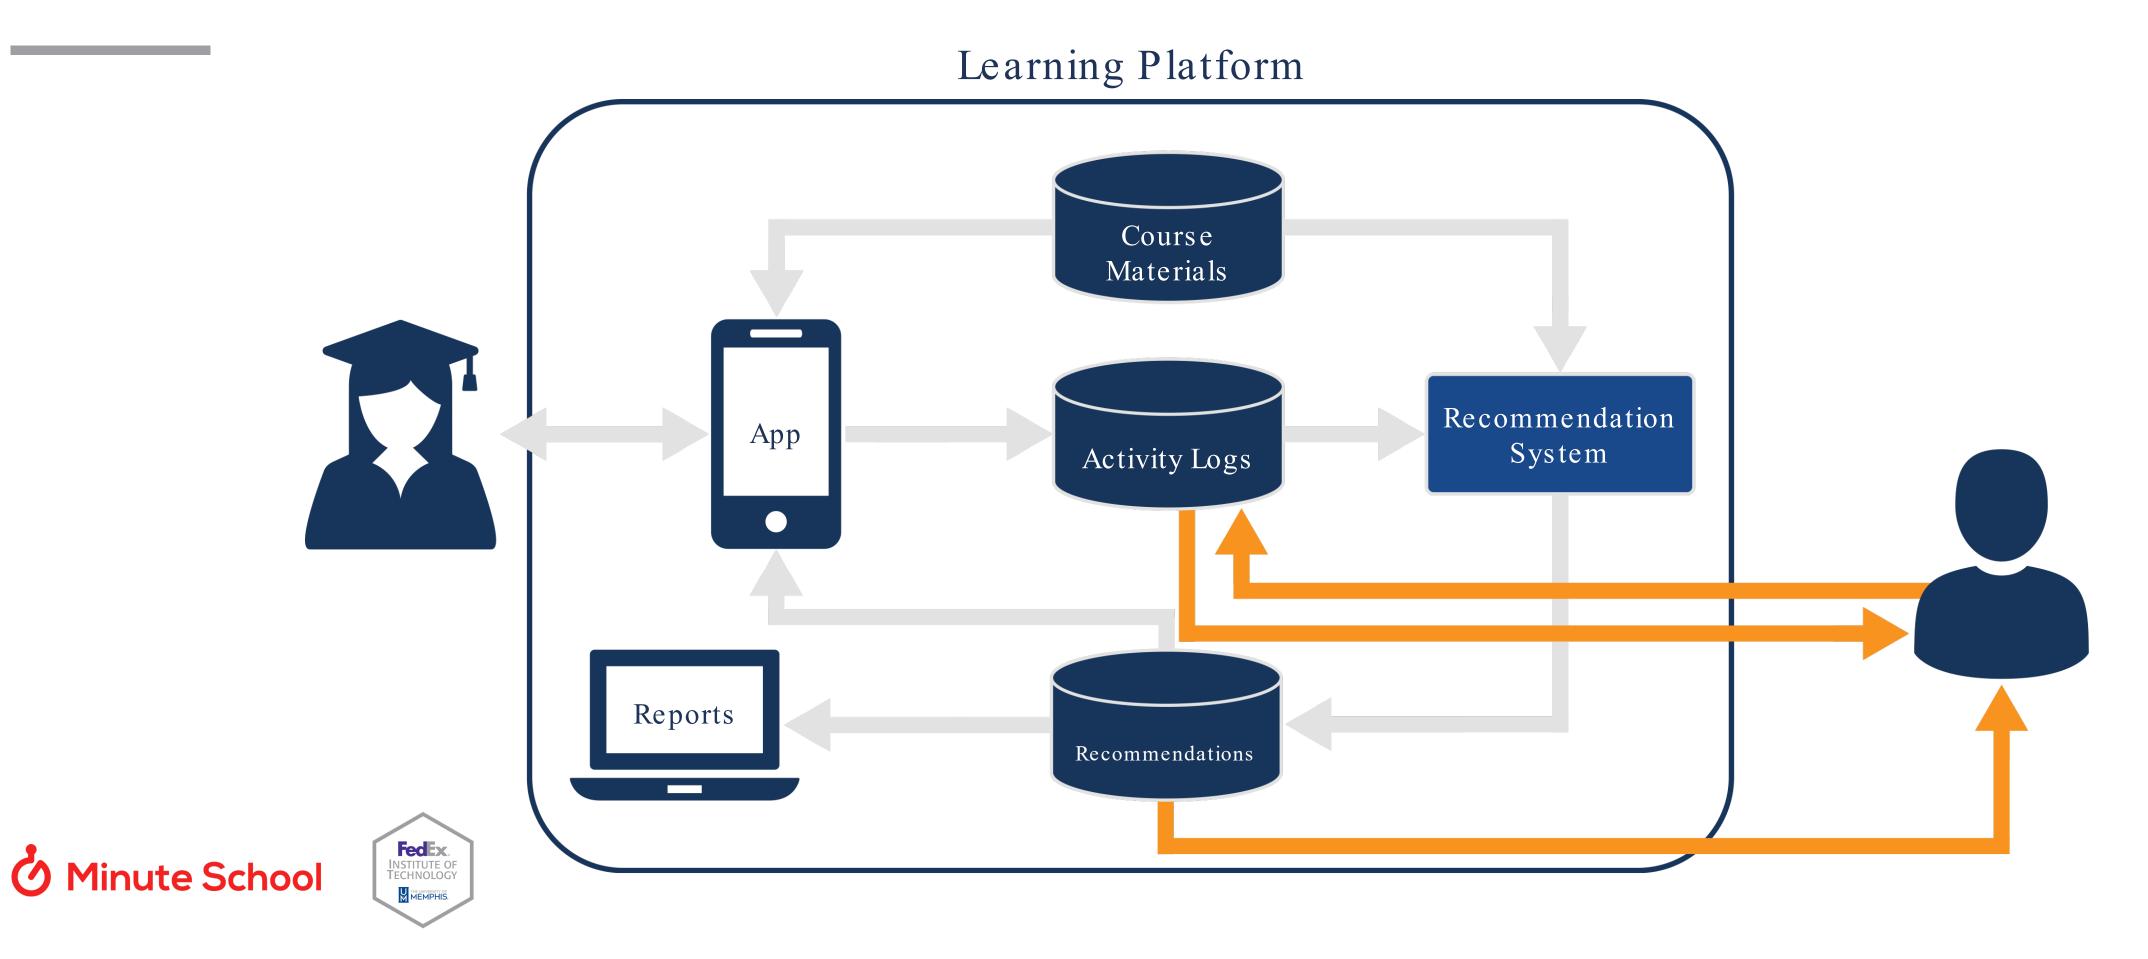

# Minute School's Recommendation System Based on xAPI LRS

Tushar Singh Minute School

Social: #ADLiFEST | WiFi: HILTON\_MEETING / Password: ADLiFEST



#### Introduction



CEO/Founder



Minute School
460 South Highland Street
Memphis, TN 38111







#### Recommendation System







#### High Level Architecture







#### Recommendation System







# Recommendation Engine Connections

**Minute School** 



### Client Integration



# External System



#### Intermediate LRS



# Documents, Audio, and Video



# Access Statements and Documents



### Push Recommendations



### Push Recommendations



#### Polling Methodology







#### Polling Methodology







#### Network Saturation









### Intermediary LRS







# Intermediary Storage







#### Overall Architecture

**Minute School** 



#### Overall Architecture

**Minute School** 



#### Thank You



Minute School
460 South Highland Street
Memphis, TN 38111