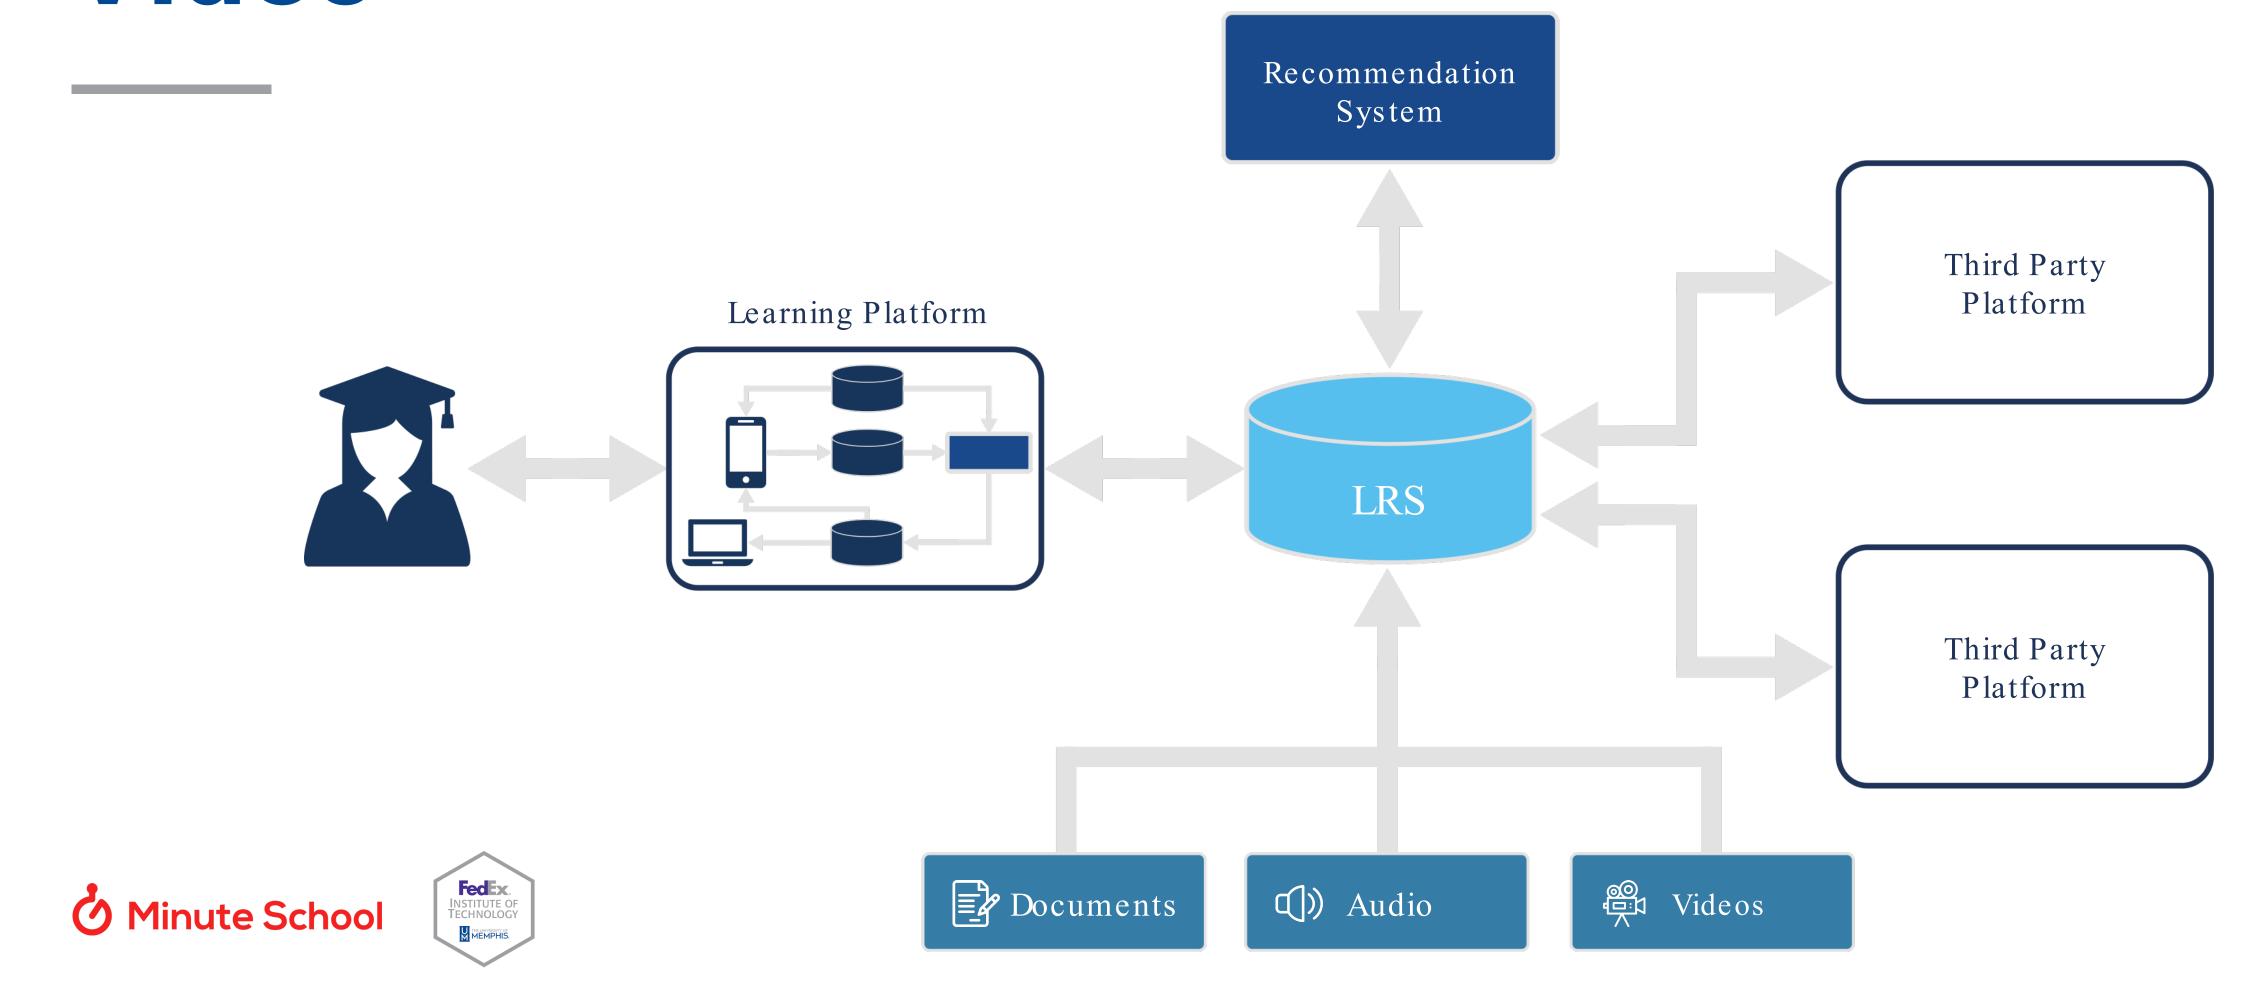

# Minute School's Recommendation System Based on xAPI LRS

Tushar Singh Minute School

Social: #ADLiFEST | WiFi: HILTON\_MEETING / Password: ADLiFEST



#### Introduction



CEO/Founder



Minute School
460 South Highland Street
Memphis, TN 38111







#### Recommendation System







#### High Level Architecture







#### Recommendation System







# Recommendation Engine Connections

**Minute School** 



### Client Integration



# External System



#### Intermediate LRS



# Documents, Audio, and Video



# Access Statements and Documents



### Push Recommendations



### Push Recommendations



#### Polling Methodology







#### Polling Methodology







#### Network Saturation









### Intermediary LRS







# Intermediary Storage







#### Overall Architecture

**Minute School** 



#### Overall Architecture

**Minute School** 



#### Thank You



Minute School
460 South Highland Street
Memphis, TN 38111