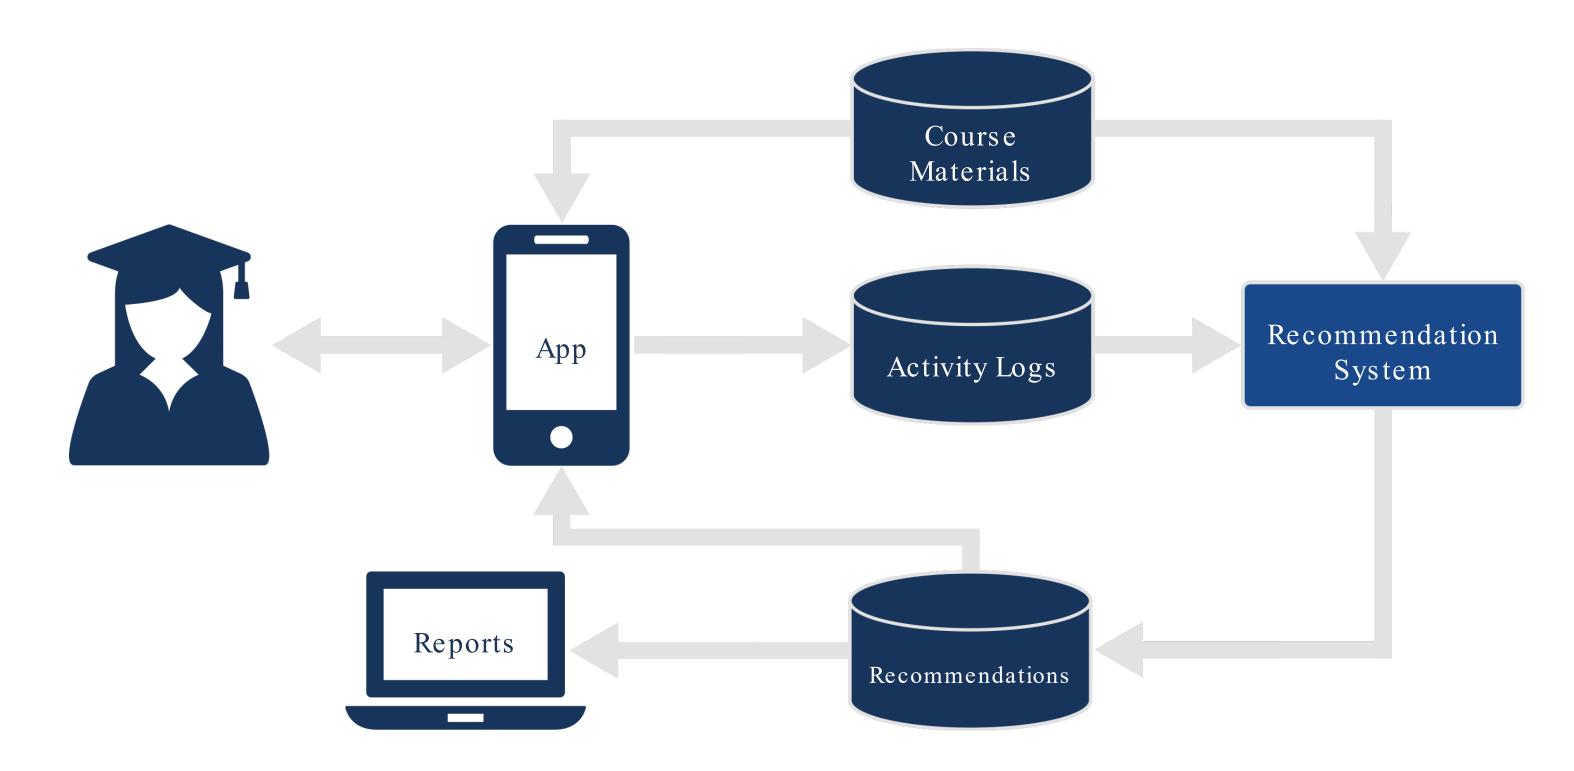

# Minute School's Recommendation System Based on xAPI LRS

Tushar Singh Minute School

Social: #ADLiFEST | WiFi: HILTON\_MEETING / Password: ADLiFEST



#### Introduction



CEO/Founder



Minute School
460 South Highland Street
Memphis, TN 38111







#### Recommendation System







#### High Level Architecture







#### Recommendation System







# Recommendation Engine Connections

**Minute School** 



### Client Integration



# External System



#### Intermediate LRS



# Documents, Audio, and Video



# Access Statements and Documents



### Push Recommendations



### Push Recommendations



#### Polling Methodology







#### Polling Methodology







#### Network Saturation









### Intermediary LRS







# Intermediary Storage







#### Overall Architecture

**Minute School** 



#### Overall Architecture

**Minute School** 



#### Thank You



Minute School
460 South Highland Street
Memphis, TN 38111