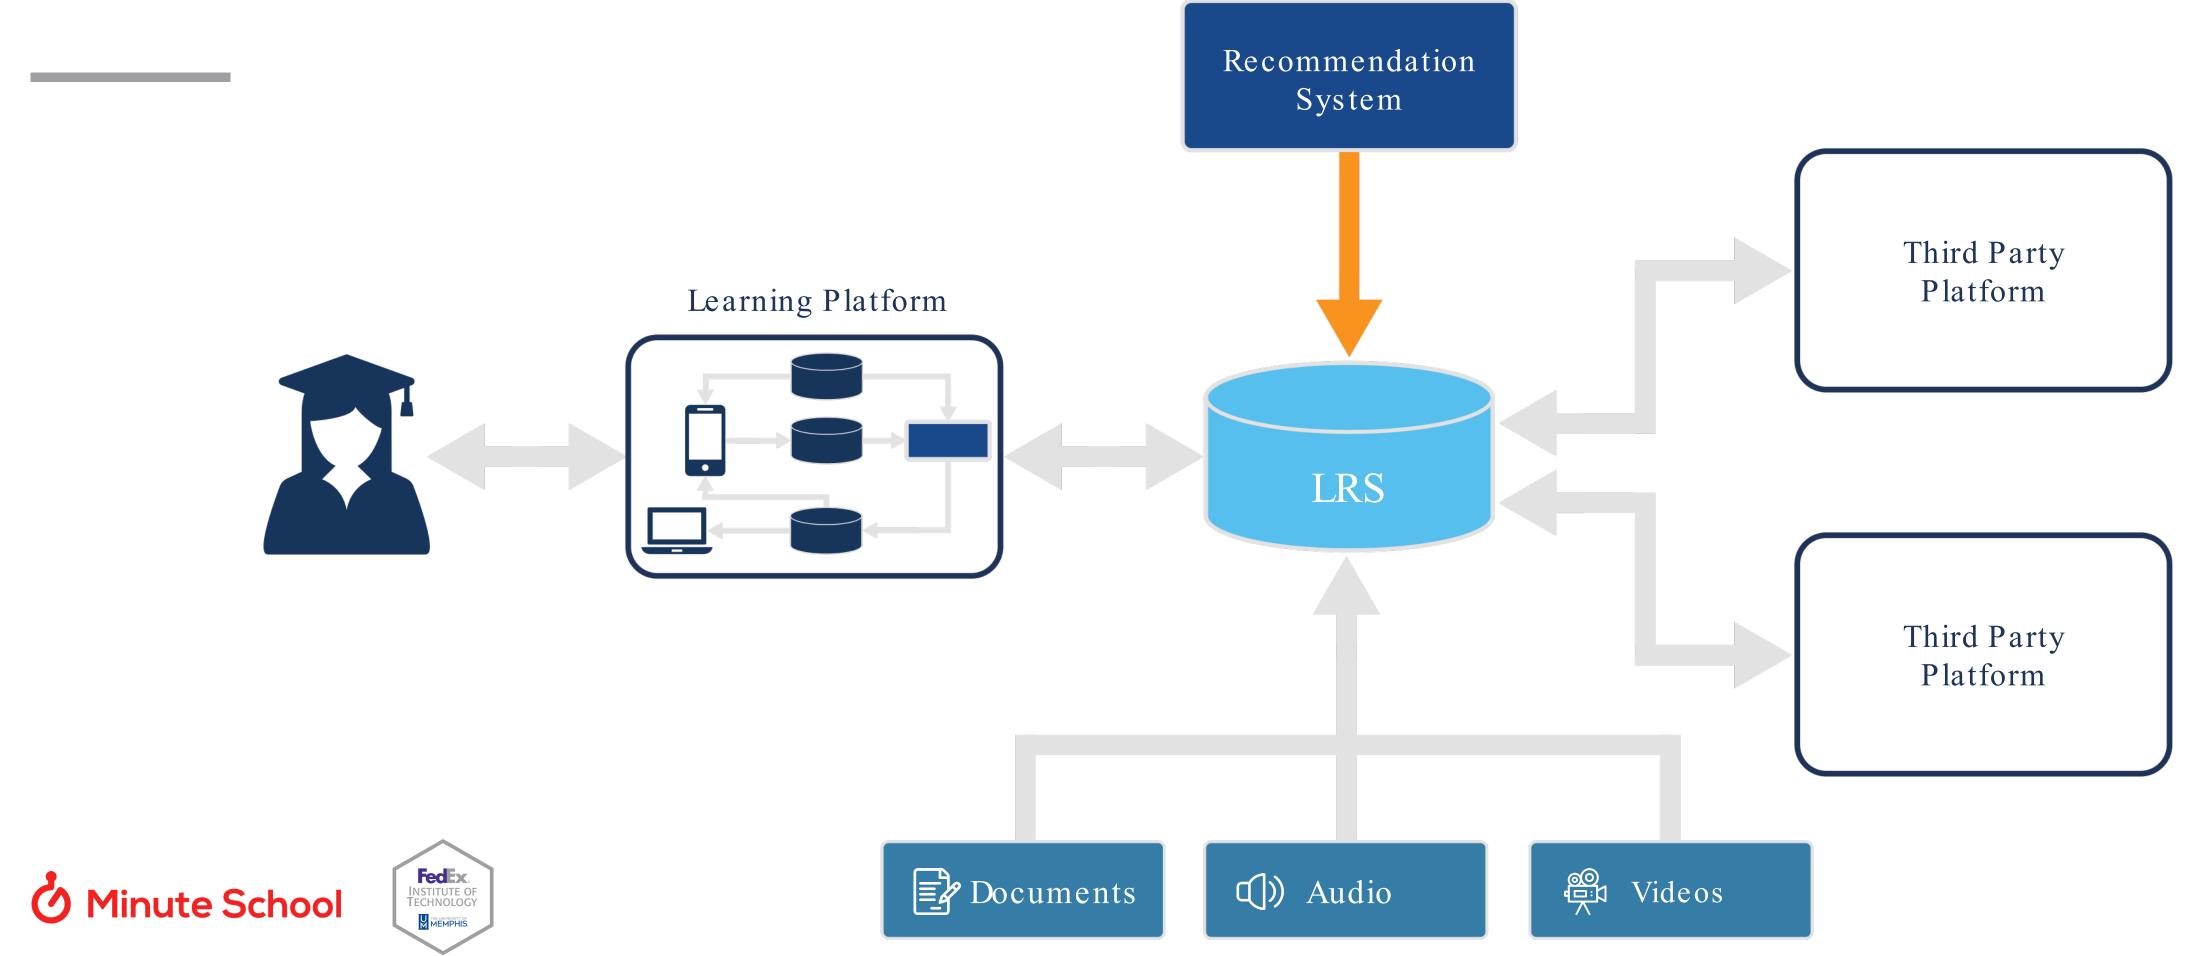

# Minute School's Recommendation System Based on xAPI LRS

Tushar Singh Minute School

Social: #ADLiFEST | WiFi: HILTON\_MEETING / Password: ADLiFEST



#### Introduction



CEO/Founder



Minute School
460 South Highland Street
Memphis, TN 38111







#### Recommendation System







#### High Level Architecture







#### Recommendation System







# Recommendation Engine Connections

**Minute School** 



### Client Integration



# External System



#### Intermediate LRS



# Documents, Audio, and Video



# Access Statements and Documents



### Push Recommendations



### Push Recommendations



#### Polling Methodology







#### Polling Methodology







#### Network Saturation









### Intermediary LRS







# Intermediary Storage







#### Overall Architecture

**Minute School** 



#### Overall Architecture

**Minute School** 



#### Thank You



Minute School
460 South Highland Street
Memphis, TN 38111