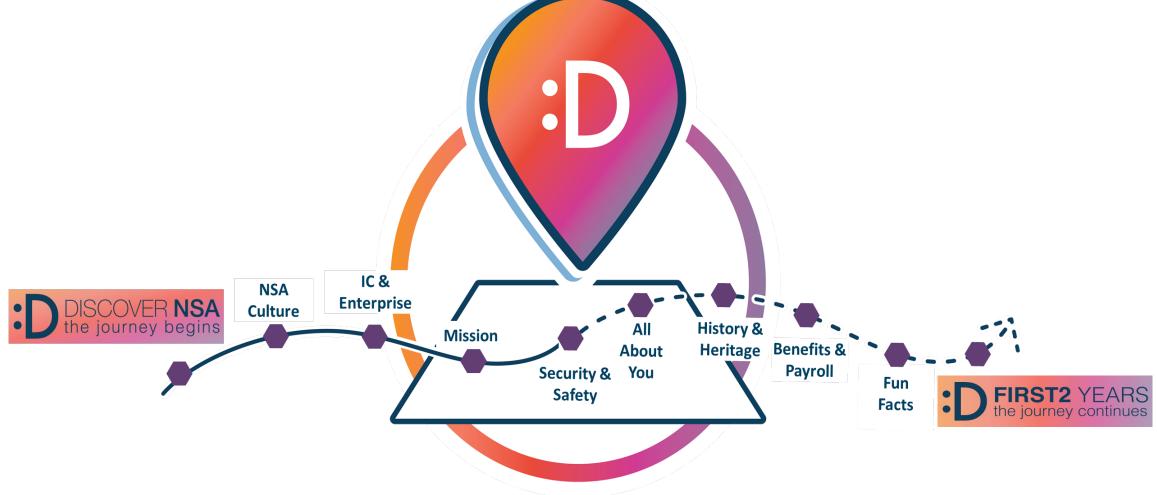

# DISCOVER NSA: THE JOURNEY BEGINS

NSA's redesigned orientation provides an immersive, innovative, and engaging experience that increases the Agency's ability to retain top talent to ensure everyone feels welcomed, valued and ready to contribute.

#### FIRST2 YEARS the journey continues