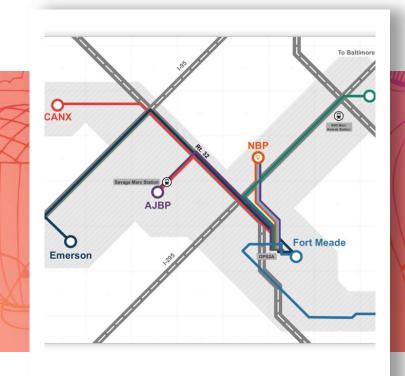

# **INTERACTIVE CAMPUS MAP**

NSAW Campus Overview

**Detailed Campus Map** 

#### CANX

CANX (Columbia Annex) is a complex of buildings used by NSA in Columbia, Maryland. The complex is located at the dead end of Riverwood Drive off of Old Columbia Road in Columbia, Maryland. The CANX complex consists of three buildings and a Visitor Control Center (VCC): CANX 1, 2, and 3.

**Points of Interest** 

CANX 1 SHAPE Fitness Center