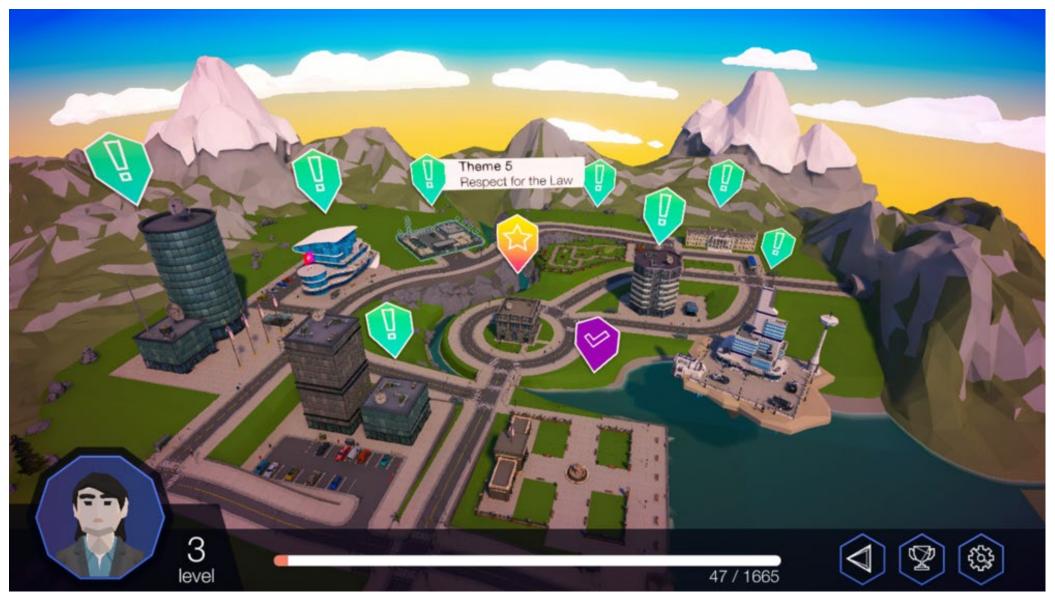

# **THE WORLDS**

### Select a Map

#### **Mission Central**

Kick-start your NSA knowledge at Mission Central, where you'll learn the ins and outs of the Agency and discover your place here!

#### **Mission Frontier**

Explore and expand your Agency knowledge in Mission Frontier: then next destination in NSA expertise! Learn more about FIRST2, NSA's Directorates, and the global Enterprise!