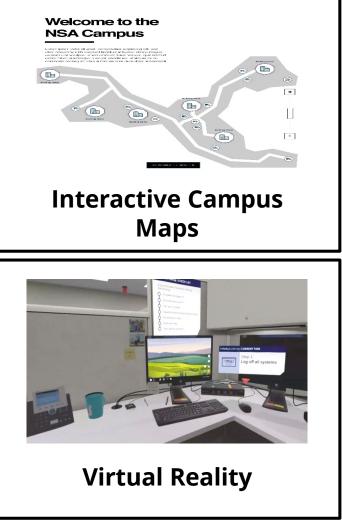

# **INTERACTIVE CAMPUS MAP**

NSAW Campus Overview

**Detailed Campus Map** 

#### CANX

CANX (Columbia Annex) is a complex of buildings used by NSA in Columbia, Maryland. The complex is located at the dead end of Riverwood Drive off of Old Columbia Road in Columbia, Maryland. The CANX complex consists of three buildings and a Visitor Control Center (VCC): CANX 1, 2, and 3.

**Points of Interest** 

CANX 1 SHAPE Fitness Center

#### Description and Points of Interest

# **VIRTUAL REALITY EXPERIENCES**

"I love how much information is in the game and how it is compartmentalized."

"It's nice to balance this first week with work in person and teleworking, making the transition into everything easier. "