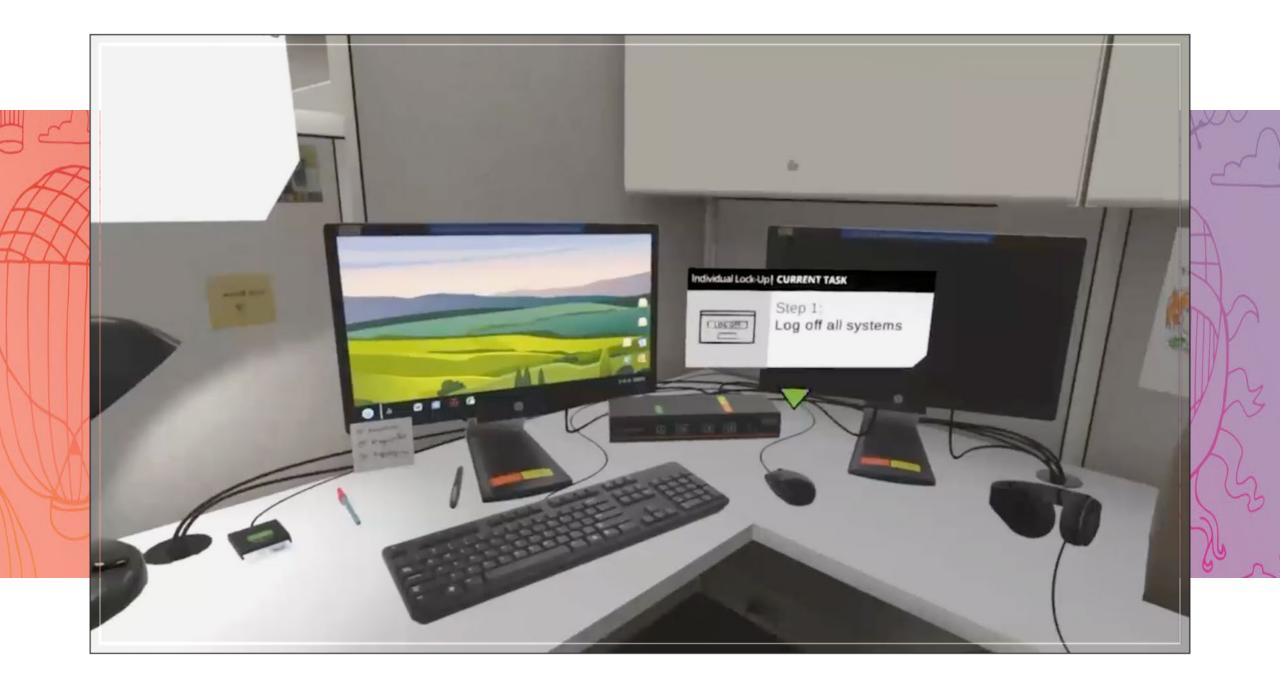

# **VIRTUAL REALITY EXPERIENCES**

"I love how much information is in the game and how it is compartmentalized."

"It's nice to balance this first week with work in person and teleworking, making the transition into everything easier. "

**DISCOVER NSA** the journey continues

"Enjoyed the informative videos, particularly about classification and OPSEC."

> "I liked the "360 SOCC Video" the most, I found it both interesting and engaging. "