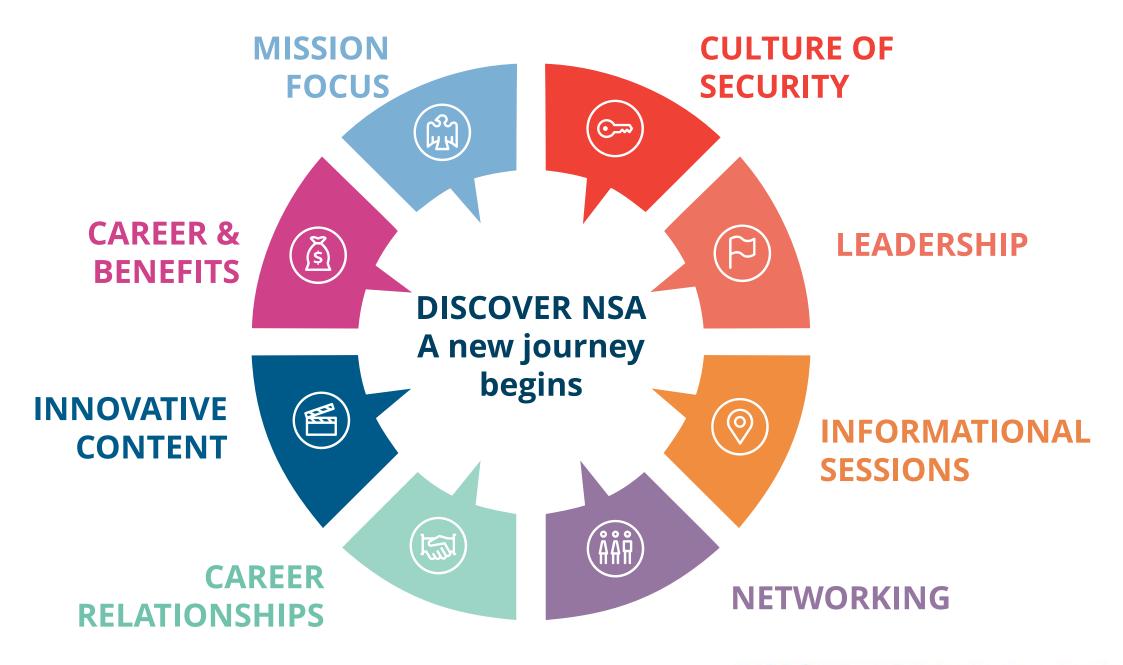

#### **DISCOVER NSA** the journey begins

**DISCOVER NSA** the journey begins

## TO IMMERSIVE ACTIVITIES

YOU'LL HAVE THE OPPORTUNE TO CONNECT COLLABORATE BUILD NETWORKS