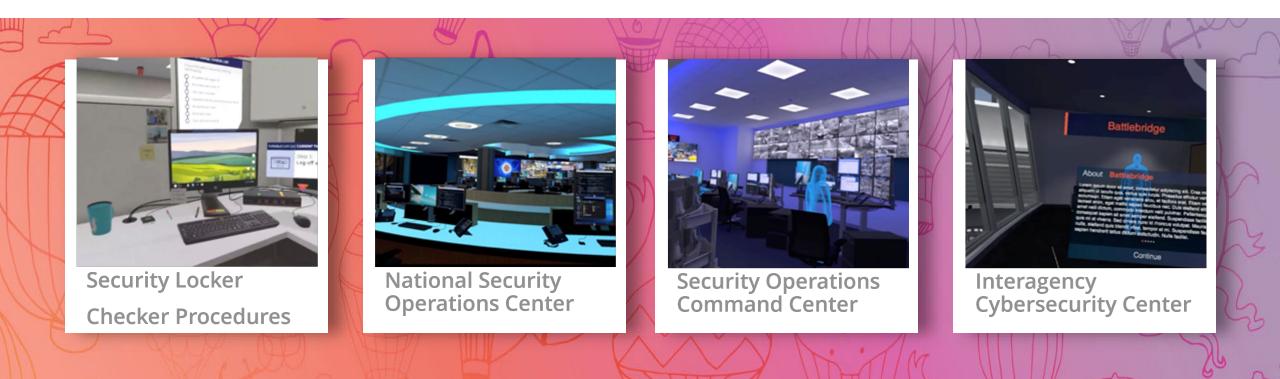

# **VIRTUAL REALITY EXPERIENCES**

"I love how much information is in the game and how it is compartmentalized."

"It's nice to balance this first week with work in person and teleworking, making the transition into everything easier. "

**DISCOVER NSA** the journey continues

"Enjoyed the informative videos, particularly about classification and OPSEC."

> "I liked the "360 SOCC Video" the most, I found it both interesting and engaging. "