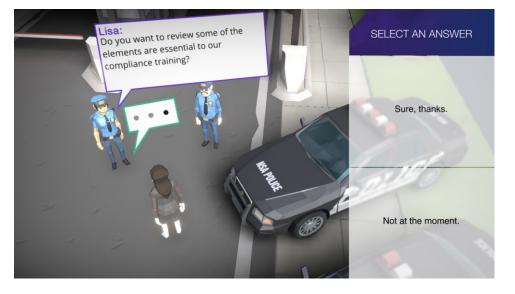

# CONTENT, MATERIALS AND INSTRUCTIONAL VIDEOS

ect pieces of code from all 10 tables at the Discover U Fair for a chance to unlock bonus points in the online game. Don't worry about the code order just yet.

## **DISCOVER NSA: THE GAME**