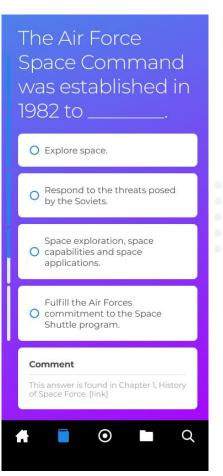

Automated Parts Of Speech Tagging - The LMS delivers input material in the form of a course and tracks user interactions, including learner progress.

**Automated Question Generation -** NLU software analysis content and automatically generates multiple question types to use for student assessment.